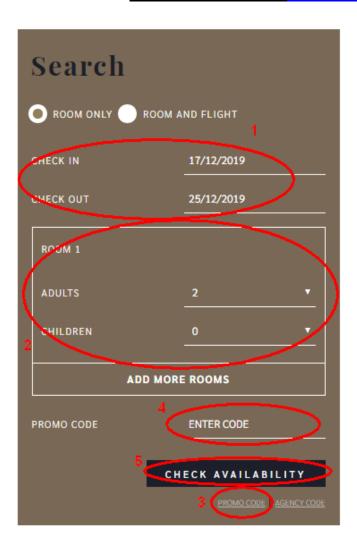

Visit our Website: www.dolmen.com.mt & click on "Book Now"

- 1. Choose your dates of accommodation
- 2. Enter number of persons & rooms.
- 3. Click on "Promo Code"
- 4. Enter code
- 5. Click on "Check Availability"